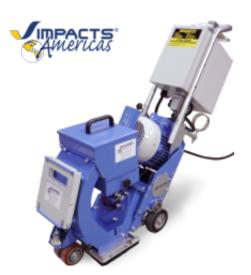

# IMPACTS S210E-40R Shot Blaster (8-inch)

**Brand:** IMPACTS Americas

**Weight:** 255.00lb

**Dimensions:** 41.00in x 11.60in x 40.00in

### **IMPACTS S210E-40R Shot Blaster**

### For Blasting Projects 861 SF/hr (80m<sup>2</sup>/hr)

The IMPACTS S210E-40R is a very powerful, but compact and light weight self-propelled blast machine. The combination of the powerful wheel motor with an optimized separation system and the variable speed drive motor makes the machine very efficient.

- Working width: 8 in. (210mm)
- Achieve a high blasting performance on small to medium-sized projects
- Uses the durable IMPACTS "Side-Force" Liner System with wear-resistance manganese metal
- Height-adjustable handle
- 220V
- Travel speed: Self-propelled
- Recommended dust collector: PM3003AR